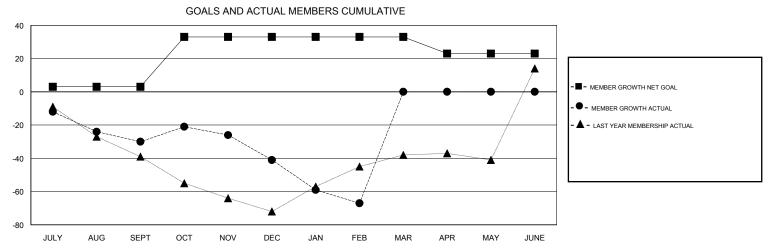

## GMT: OPEN **LOCATION MINNESOTA GMT CA** Clubs Members RESULTS FOR 2018-2019 RESULTS FOR 2018-2019 NEW CLUB GOAL NEW CLUBS DROPPED CLUBS MEMBER GROWTH NET MEMBER GROWTH DROPPED QUARTER QUARTER GOAL ACTUAL MEMBERS ACTUAL (including transfers) 0 0 0 3 36 65 JULY/AUG/SEPT JULY/AUG/SEPT 0 30 51 59 OCT/NOV/DEC OCT/NOV/DEC 0 0 0 0 34 53 JAN/FEB/MAR JAN/FEB/MAR 0 0 0 0 0 APR/MAY/JUNE -10 APR/MAY/JUNE